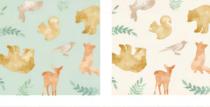

#### FOREST WALK

Soft and sweet, with woodland animals and botanical accents - a combo of wall or placement art and repeat patterns