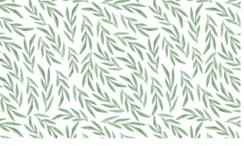

#### FOREST WALK

Soft and sweet, with woodland animals and botanical accents - a combo of wall or placement art and repeat patterns