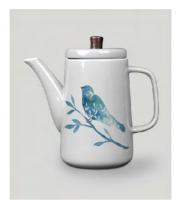

## **SERENITY**

Wall and placement art in calming blues - featuring trees, birds, and watercolor texture. The art is unavailable for wall art until 2025