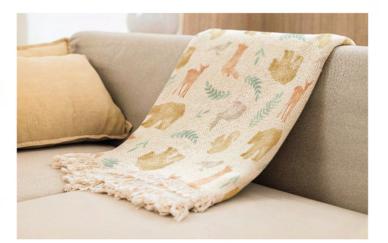

#### FOREST WALK

Soft and sweet, with woodland animals and botanical accents - a combo of wall or placement art and repeat patterns