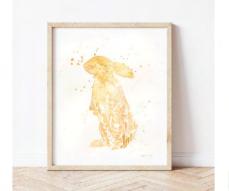

#### FOREST WALK

Soft and sweet, with woodland animals and botanical accents - a combo of wall or placement art and repeat patterns