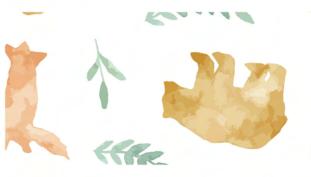

#### **DINO DAYS**

An "on trend" repeating patterns with dinos and abstract coordinates in two colorways