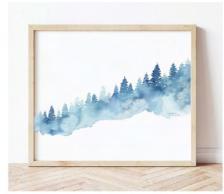

## **SERENITY**

Wall and placement art in calming blues - featuring trees, birds, and watercolor texture. The art is unavailable for wall art until 2025