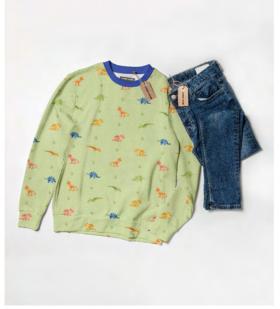

#### **DINO DAYS**

An "on trend" repeating patterns with dinos and abstract coordinates in two colorways

Dino Days

Joy Garden

Sand & Sea

4

Auturn Harvest

Forest Walk

Pumpking & Peonies

Pumpking & Peonies