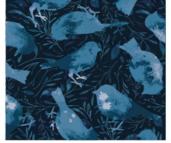

## **SERENITY**

Wall and placement art in calming blues - featuring trees, birds, and watercolor texture. The art is unavailable for wall art until 2025