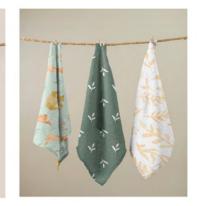

#### FOREST WALK

Soft and sweet, with woodland animals and botanical accents - a combo of wall or placement art and repeat patterns