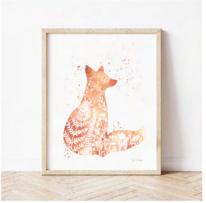

#### FOREST WALK

Soft and sweet, with woodland animals and botanical accents - a combo of wall or placement art and repeat patterns