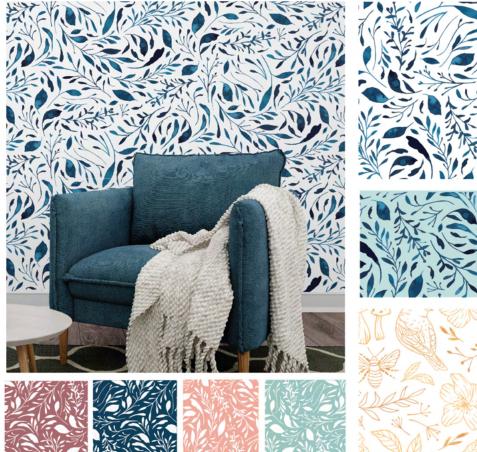

## **SERENITY**

Wall and placement art in calming blues - featuring trees, birds, and watercolor texture. The art is unavailable for wall art until 2025