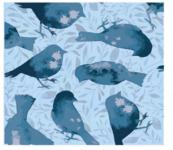

## **SERENITY**

Wall and placement art in calming blues - featuring trees, birds, and watercolor texture. The art is unavailable for wall art until 2025