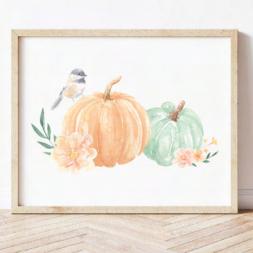

# HELLO, FALL

A fall themed collection with placement art & patterns: featuring hand-lettering, pumpkins, and leafy motifs

# **PUMPKINS & PEONIES**

An elegant autumnal collection with placement and wall art, repeat patterns, and watercolor hand-lettering

Nature Walk

Nature Walk

Fresh Lemonade

PLACE YOUR DESIGN HERE

Gerenity

Dino Days