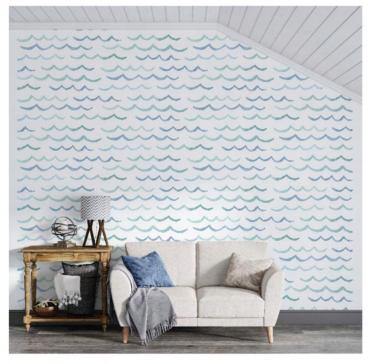

## **SERENITY**

Wall and placement art in calming blues - featuring trees, birds, and watercolor texture. The art is unavailable for wall art until 2025