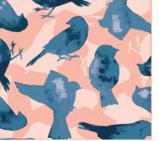

## **SERENITY**

Wall and placement art in calming blues - featuring trees, birds, and watercolor texture. The art is unavailable for wall art until 2025