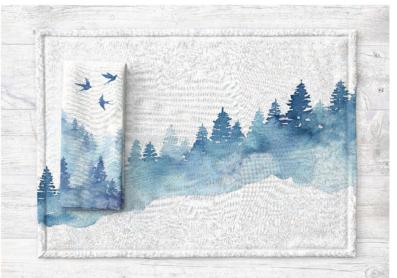

## **SERENITY**

Wall and placement art in calming blues - featuring trees, birds, and watercolor texture. The art is unavailable for wall art until 2025