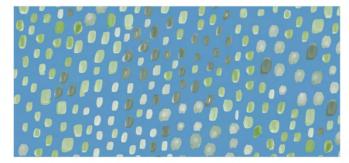

## **SERENITY**

Wall and placement art in calming blues - featuring trees, birds, and watercolor texture. The art is unavailable for wall art until 2025