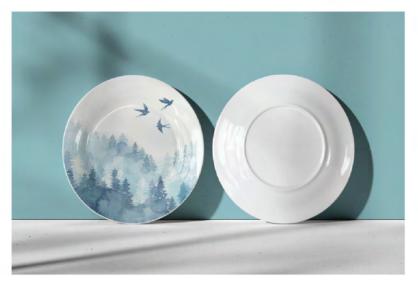

## **SERENITY**

Wall and placement art in calming blues - featuring trees, birds, and watercolor texture. The art is unavailable for wall art until 2025