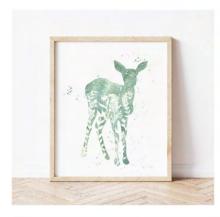

#### FOREST WALK

Soft and sweet, with woodland animals and botanical accents - a combo of wall or placement art and repeat patterns