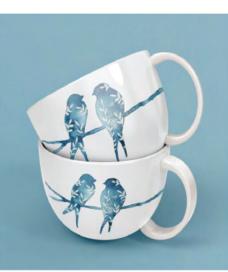

## **SERENITY**

Wall and placement art in calming blues - featuring trees, birds, and watercolor texture. The art is unavailable for wall art until 2025