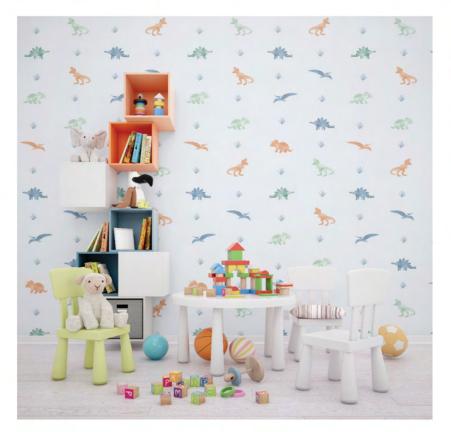

#### **DINO DAYS**

An "on trend" repeating patterns with dinos and abstract coordinates in two colorways

Dino Days

Joy Garden

Sand & Sea

4

Auturn Harvest

Forest Walk

Pumpking & Peonies

Pumpking & Peonies