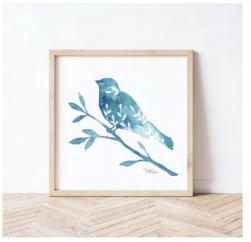

## **SERENITY**

Wall and placement art in calming blues - featuring trees, birds, and watercolor texture. The art is unavailable for wall art until 2025