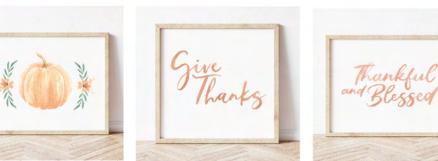

# HELLO, FALL

A fall themed collection with placement art & patterns: featuring hand-lettering, pumpkins, and leafy motifs

# **PUMPKINS & PEONIES**

An elegant autumnal collection with placement and wall art, repeat patterns, and watercolor hand-lettering

Nature Walk

Nature Walk

Fresh Lemonade

PLACE YOUR DESIGN HERE

Gerenity

Dino Days