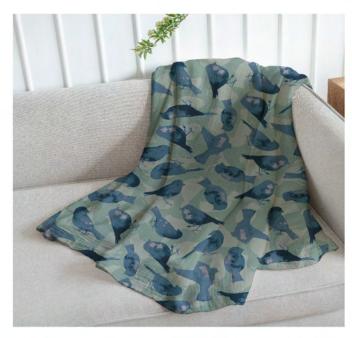

## **SERENITY**

Wall and placement art in calming blues - featuring trees, birds, and watercolor texture. The art is unavailable for wall art until 2025