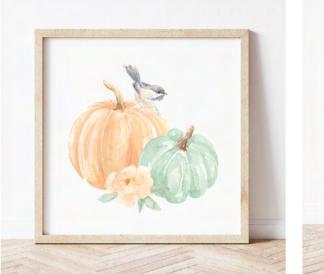

# HELLO, FALL

A fall themed collection with placement art & patterns: featuring hand-lettering, pumpkins, and leafy motifs

# **PUMPKINS & PEONIES**

An elegant autumnal collection with placement and wall art, repeat patterns, and watercolor hand-lettering

Nature Walk

Nature Walk

Fresh Lemonade

PLACE YOUR DESIGN HERE

Gerenity

Dino Days