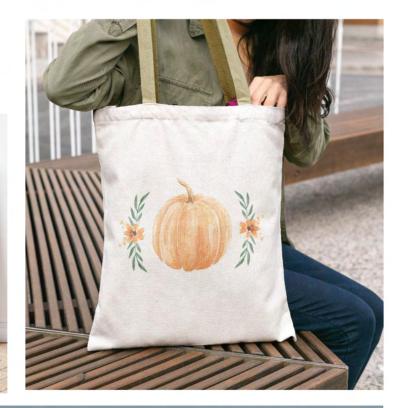

# HELLO, FALL

A fall themed collection with placement art & patterns: featuring hand-lettering, pumpkins, and leafy motifs

# **PUMPKINS & PEONIES**

An elegant autumnal collection with placement and wall art, repeat patterns, and watercolor hand-lettering

Nature Walk

Nature Walk

Fresh Lemonade

PLACE YOUR DESIGN HERE

Gerenity

Dino Days