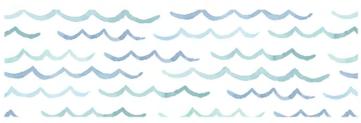

## **SERENITY**

Wall and placement art in calming blues - featuring trees, birds, and watercolor texture. The art is unavailable for wall art until 2025