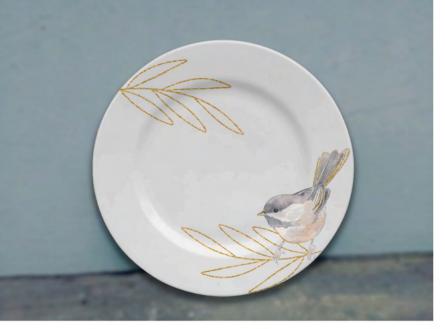

## **SERENITY**

Wall and placement art in calming blues - featuring trees, birds, and watercolor texture. The art is unavailable for wall art until 2025