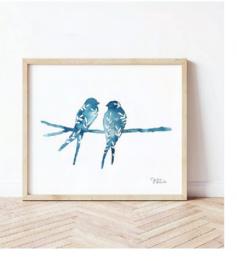

## **SERENITY**

Wall and placement art in calming blues - featuring trees, birds, and watercolor texture. The art is unavailable for wall art until 2025