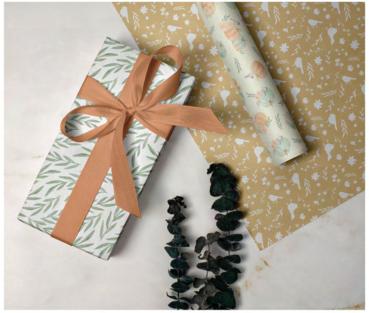

#### FOREST WALK

Soft and sweet, with woodland animals and botanical accents - a combo of wall or placement art and repeat patterns