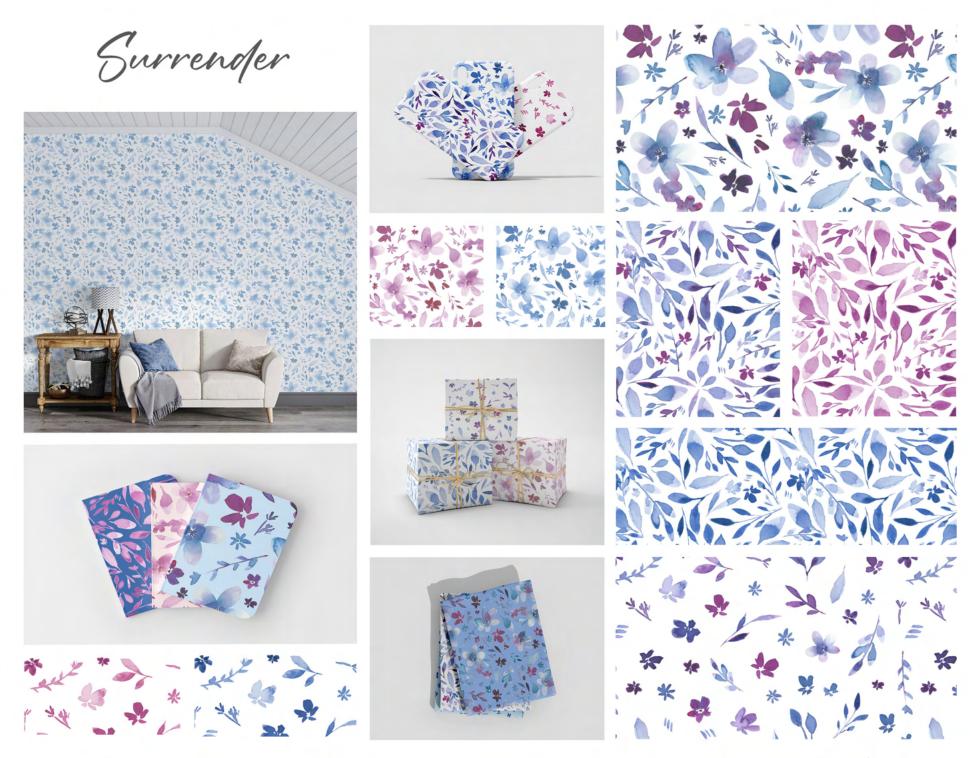

# <u>SURRENDER</u>

A feminine floral mini-collection <u>collection</u> of repeat patterns