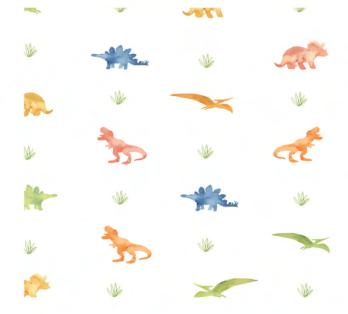

#### **DINO DAYS**

An "on trend" repeating patterns with dinos and abstract coordinates in two colorways

Dino Days

Joy Garden

Sand & Sea

4

Auturn Harvest

Forest Walk

Pumpking & Peonies

Pumpking & Peonies