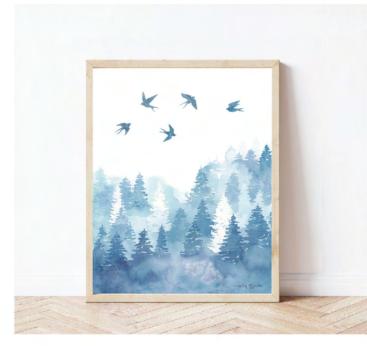

## **SERENITY**

Wall and placement art in calming blues - featuring trees, birds, and watercolor texture. The art is unavailable for wall art until 2025