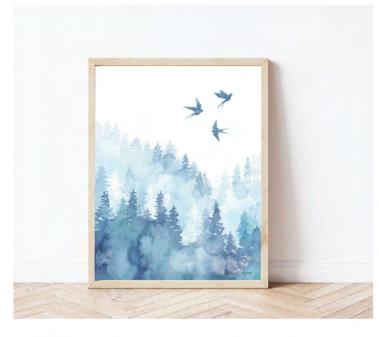

## **SERENITY**

Wall and placement art in calming blues - featuring trees, birds, and watercolor texture. The art is unavailable for wall art until 2025