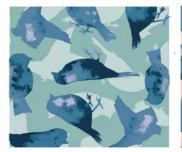

## **SERENITY**

Wall and placement art in calming blues - featuring trees, birds, and watercolor texture. The art is unavailable for wall art until 2025